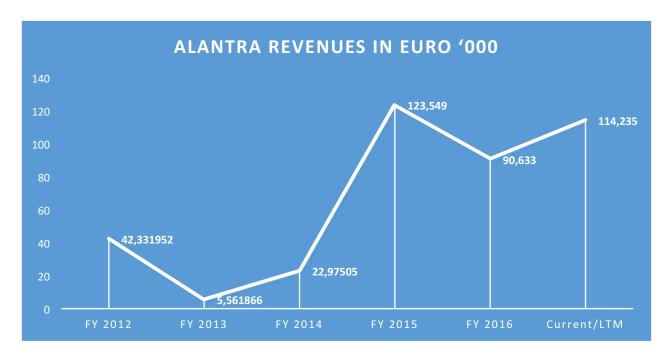

#### **DRIVERS**

- Well positioned in its segments
- Strategic Acquisition: Alantra Partners SA and Catalyst Corporate Finance combine to create a leading global advisory business in the mid-market segment.
- Strong Financials: The company has been reporting strong set of numbers with sales and profit are growing up. Net profit of Alantra Partners SA grew by 15.3% and net revenues for the first 9 months reached €82 M in the first 9 months, this implies a growth of 74.3% vs the same period in 2016.

#### **EARNINGS STRENGTH**

- ➤ EPS increased from €0.51 in 9MFY16 to an €0.55 in 9MFY17 indicating an improving growth rate. Analyst forecasts have recently been raised. Company recently reported better than expected results.
- ➤ Net profit of the Alantra Group grew by 15.3% reaching €19.4 million in the first 9 months of the year. This growth is mainly driven by the fees business growing by 108.1%, reaching €16.3 million